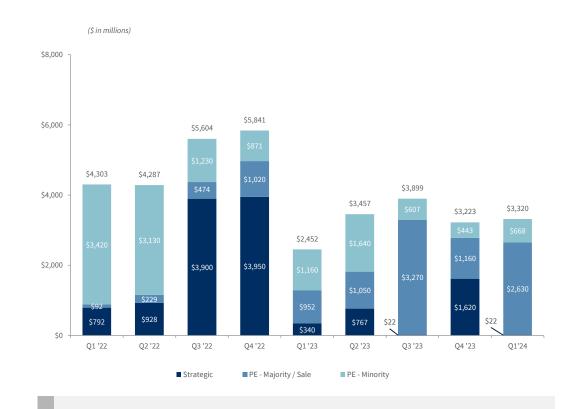

### Dollar Volume of U.S. Deals by Quarter<sup>(1)(2)</sup>

Over \$3.3 billion in Q1 2024 in announced transaction value, 20% of which came from minority PE deals

<sup>1.</sup> Source: PitchBook for the period Jan 1st 2022 to Mar 29th 2024.

<sup>2.</sup> Comprised of deals where the \$ amount of investment was disclosed.