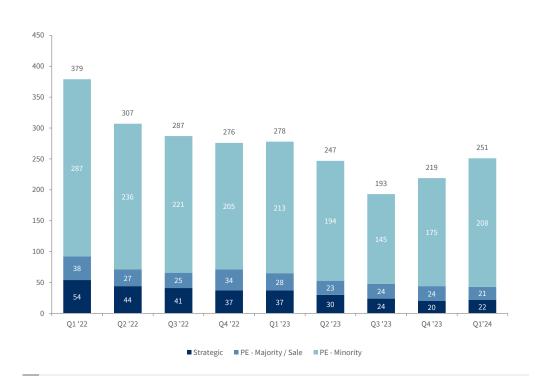

## Education Technology M&A & Capital Raising Activity

Number of U.S. Deals by Quarter<sup>(1)</sup>

251 transactions were announced in Q1 2024, 83% of which were minority PE deals