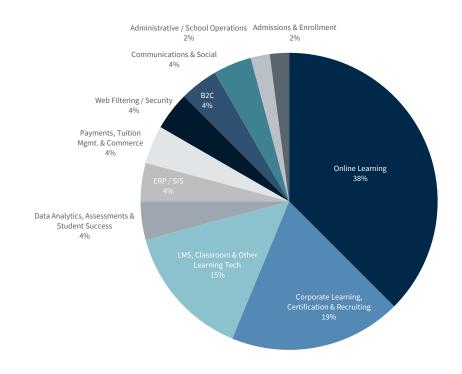

### Q1 2024 U.S. Deals by Domain

The industry witnessed a focus on Online Learning and Corporate Learning, Certification & Recruiting in Q1 2024, which comprised 56%+ of transactions