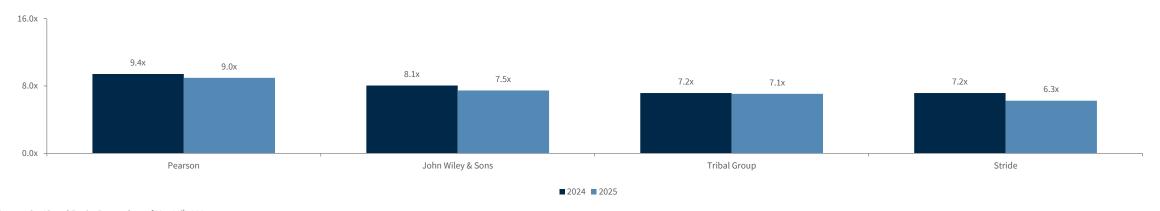

### Education Services TEV / EBITDA<sup>(2)(3)</sup>

Source: CapIQ and Equity Research as of Mar 29th, 2024.

- 1. Revenue multiples <0.0x or >20.0x are considered Not Meaningful (NM).
- 2. EBITDA multiples <0.0x or >35.0x are considered Not Meaningful (NM).
- 3. Omits companies where multiples for FY2024 or FY2025 are either not available or not meaningful.

## Public Comparables

| $\bigcirc$ | parables | , |
|------------|----------|---|
|            | I        |   |
|            |          |   |

|                             | •                         |               |                                 | IEV     |                  |                      |       |           |                       |           |                      |
|-----------------------------|---------------------------|---------------|---------------------------------|---------|------------------|----------------------|-------|-----------|-----------------------|-----------|----------------------|
| Education Technology        |                           |               | _                               | Revenue | (2)              | EBITDA <sup>(3</sup> | )     | Revenue G | Growth <sup>(2)</sup> | EBITDA Ma | argin <sup>(3)</sup> |
| Company                     | Stock Price<br>03/28/2023 | Market<br>Cap | Enterprise Value <sup>(1)</sup> | 2024E   | 2025E            | 2024E                | 2025E | 23A / 24E | 24E/ 25E              | 2024E     | 2025E                |
| Oracle                      | \$125.61                  | \$350,373     | \$429,008                       | 8.3x    | 7.1x             | 15.2x                | 13.2x | 7%        | 9%                    | 51%       | 54%                  |
| Workday                     | 272.75                    | 72,027        | 67,498                          | 8.1x    | 7.0x             | 29.0x                | 24.4x | 14%       | 17%                   | 28%       | 28%                  |
| Constellation Software      | 2,734.04                  | 57,938        | 60,407                          | 9.1x    | 7.7x             | 27.0x                | 23.0x | 18%       | 19%                   | 28%       | 28%                  |
| Tyler Technologies          | 425.01                    | 18,207        | 18,728                          | 9.6x    | 8.1x             | 33.2x                | 29.3x | 8%        | 10%                   | 27%       | 28%                  |
| Duolingo                    | 220.58                    | 10,068        | 9,346                           | 12.8x   | 10.1x            | NM                   | NM    | 37%       | 27%                   | 23%       | 26%                  |
| Blackbaud                   | 21.29                     | 3,512         | 4,765                           | 6.0x    | 5.4x             | 17.7x                | 15.6x | 13%       | 11%                   | 34%       | 35%                  |
| PowerSchool Holdings        | 74.14                     | 3,883         | 4,672                           | 4.2x    | 3.7x             | 11.9x                | 10.8x | 7%        | 8%                    | 33%       | 34%                  |
| Instructure Holdings        | 21.38                     | 3,105         | 3,267                           | 4.9x    | 4.5x             | 12.1x                | 10.9x | 25%       | 10%                   | 41%       | 41%                  |
| Coursera                    | 14.02                     | 2,278         | 1,563                           | 2.1x    | 1.8x             | NM                   | 28.0x | 16%       | 15%                   | 4%        | 7%                   |
| Chegg                       | 48.93                     | 1,507         | 1,438                           | 6.5x    | 5.3x             | NM                   | 29.8x | 23%       | 21%                   | 15%       | 18%                  |
| Docebo                      | 7.57                      | 780           | 1,074                           | 1.5x    | 1.5x             | 5.6x                 | 5.4x  | (4%)      | 2%                    | 28%       | 29%                  |
| 2U                          | 1.08                      | 884           | 1,033                           | 1.5x    | 1.4x             | 6.8x                 | 6.4x  | (3%)      | 4%                    | 22%       | 23%                  |
| Learning Technologies Group | 0.39                      | 33            | 962                             | 1.2x    | 1.1x             | 7.9x                 | 6.8x  | (15%)     | 9%                    | 15%       | 16%                  |
| D2L                         | 8.19                      | 448           | 337                             | 1.9x    | 1.7x             | NM                   | 15.4x | 8%        | 12%                   | 3%        | 11%                  |
| ReadyTech Holdings          | 2.19                      | 260           | 281                             | 3.5x    | 3.1x             | 10.6x                | 8.9x  | 8%        | 11%                   | 33%       | 35%                  |
| Nerdy                       | 2.91                      | 316           | 278                             | 1.4x    | 1.0x             | 29.6x                | 12.3x | 23%       | 23%                   | 4%        | 8%                   |
| Sylogist                    | 6.41                      | 151           | 155                             | 3.1x    | 2.6x             | 11.2x                | 8.9x  | 8%        | 13%                   | 26%       | 29%                  |
|                             |                           |               | Mean                            | 5.2x    | 4.4x             | 17.2x                | 16.0x | 12%       | 13%                   | 24%       | 26%                  |
|                             |                           | Education T   | echnology Median                | 4.4x    | 4.1x             | 13.7x                | 13.2x | 13%       | 11%                   | 27%       | 28%                  |
|                             |                           |               | _                               |         | TEV              |                      |       |           |                       |           |                      |
| Education Services          |                           |               |                                 | Revenu  | e <sup>(2)</sup> | EBITDA <sup>(3</sup> | i)    | Revenue G | rowth <sup>(2)</sup>  | EBITDA Ma | ırgin <sup>(3)</sup> |
|                             | Stock Price               | Market        |                                 |         |                  |                      |       |           |                       |           |                      |
| Company                     | 12/29/2023                | Сар           | Enterprise Value <sup>(1)</sup> | 2024E   | 2025E            | 2024E                | 2025E | 23A / 24E | 24E / 25E             | 2024E     | 2025E                |
| Pearson                     | \$13.17                   | \$8,968       | \$10,107                        | 2.2x    | 2.1x             | 9.4x                 | 9.0x  | (1%)      | 5%                    | 23%       | 23%                  |
| Stride                      | 38.13                     | 2,085         | 3,013                           | 1.8x    | 1.8x             | 8.1x                 | 7.5x  | (12%)     | (1%)                  | 22%       | 24%                  |
| John Wiley & Sons           | 63.05                     | 2,749         | 2,785                           | 1.3x    | 1.2x             | 7.2x                 | 6.3x  | 8%        | 7%                    | 18%       | 20%                  |
| Tribal Group                | 0.56                      | 118           | 130                             | 1.2x    | 1.2x             | 7.2x                 | 7.1x  | (1%)      | 1%                    | 17%       | 17%                  |
|                             |                           |               | Mean                            | 1.6x    | 1.6x             | 8.0x                 | 7.4x  | (1%)      | 3%                    | 20%       | 21%                  |
|                             |                           | Education     | on Services Median              | 1.5x    | 1.5x             | 7.6x                 | 7.3x  | (1%)      | 3%                    | 20%       | 21%                  |
|                             |                           |               |                                 |         |                  |                      |       | -01       |                       |           |                      |