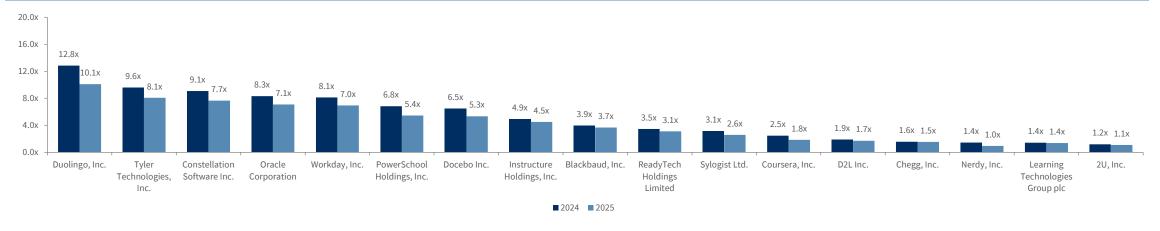

### Education Technology TEV / Revenue<sup>(1)(3)</sup>

## Public Comparables

| $\bigcirc$ | parables | , |
|------------|----------|---|
|            | I        |   |
|            |          |   |

|                             | •                         |               |                                 | IEV     |                  |                      |       |           |                       |           |                      |
|-----------------------------|---------------------------|---------------|---------------------------------|---------|------------------|----------------------|-------|-----------|-----------------------|-----------|----------------------|
| Education Technology        |                           |               | _                               | Revenue | (2)              | EBITDA <sup>(3</sup> | )     | Revenue G | Growth <sup>(2)</sup> | EBITDA Ma | argin <sup>(3)</sup> |
| Company                     | Stock Price<br>03/28/2023 | Market<br>Cap | Enterprise Value <sup>(1)</sup> | 2024E   | 2025E            | 2024E                | 2025E | 23A / 24E | 24E/ 25E              | 2024E     | 2025E                |
| Oracle                      | \$125.61                  | \$350,373     | \$429,008                       | 8.3x    | 7.1x             | 15.2x                | 13.2x | 7%        | 9%                    | 51%       | 54%                  |
| Workday                     | 272.75                    | 72,027        | 67,498                          | 8.1x    | 7.0x             | 29.0x                | 24.4x | 14%       | 17%                   | 28%       | 28%                  |
| Constellation Software      | 2,734.04                  | 57,938        | 60,407                          | 9.1x    | 7.7x             | 27.0x                | 23.0x | 18%       | 19%                   | 28%       | 28%                  |
| Tyler Technologies          | 425.01                    | 18,207        | 18,728                          | 9.6x    | 8.1x             | 33.2x                | 29.3x | 8%        | 10%                   | 27%       | 28%                  |
| Duolingo                    | 220.58                    | 10,068        | 9,346                           | 12.8x   | 10.1x            | NM                   | NM    | 37%       | 27%                   | 23%       | 26%                  |
| Blackbaud                   | 21.29                     | 3,512         | 4,765                           | 6.0x    | 5.4x             | 17.7x                | 15.6x | 13%       | 11%                   | 34%       | 35%                  |
| PowerSchool Holdings        | 74.14                     | 3,883         | 4,672                           | 4.2x    | 3.7x             | 11.9x                | 10.8x | 7%        | 8%                    | 33%       | 34%                  |
| Instructure Holdings        | 21.38                     | 3,105         | 3,267                           | 4.9x    | 4.5x             | 12.1x                | 10.9x | 25%       | 10%                   | 41%       | 41%                  |
| Coursera                    | 14.02                     | 2,278         | 1,563                           | 2.1x    | 1.8x             | NM                   | 28.0x | 16%       | 15%                   | 4%        | 7%                   |
| Chegg                       | 48.93                     | 1,507         | 1,438                           | 6.5x    | 5.3x             | NM                   | 29.8x | 23%       | 21%                   | 15%       | 18%                  |
| Docebo                      | 7.57                      | 780           | 1,074                           | 1.5x    | 1.5x             | 5.6x                 | 5.4x  | (4%)      | 2%                    | 28%       | 29%                  |
| 2U                          | 1.08                      | 884           | 1,033                           | 1.5x    | 1.4x             | 6.8x                 | 6.4x  | (3%)      | 4%                    | 22%       | 23%                  |
| Learning Technologies Group | 0.39                      | 33            | 962                             | 1.2x    | 1.1x             | 7.9x                 | 6.8x  | (15%)     | 9%                    | 15%       | 16%                  |
| D2L                         | 8.19                      | 448           | 337                             | 1.9x    | 1.7x             | NM                   | 15.4x | 8%        | 12%                   | 3%        | 11%                  |
| ReadyTech Holdings          | 2.19                      | 260           | 281                             | 3.5x    | 3.1x             | 10.6x                | 8.9x  | 8%        | 11%                   | 33%       | 35%                  |
| Nerdy                       | 2.91                      | 316           | 278                             | 1.4x    | 1.0x             | 29.6x                | 12.3x | 23%       | 23%                   | 4%        | 8%                   |
| Sylogist                    | 6.41                      | 151           | 155                             | 3.1x    | 2.6x             | 11.2x                | 8.9x  | 8%        | 13%                   | 26%       | 29%                  |
|                             |                           |               | Mean                            | 5.2x    | 4.4x             | 17.2x                | 16.0x | 12%       | 13%                   | 24%       | 26%                  |
|                             |                           | Education T   | echnology Median                | 4.4x    | 4.1x             | 13.7x                | 13.2x | 13%       | 11%                   | 27%       | 28%                  |
|                             |                           |               | _                               |         | TEV              |                      |       |           |                       |           |                      |
| Education Services          |                           |               |                                 | Revenu  | e <sup>(2)</sup> | EBITDA <sup>(3</sup> | i)    | Revenue G | rowth <sup>(2)</sup>  | EBITDA Ma | ırgin <sup>(3)</sup> |
|                             | Stock Price               | Market        |                                 |         |                  |                      |       |           |                       |           |                      |
| Company                     | 12/29/2023                | Сар           | Enterprise Value <sup>(1)</sup> | 2024E   | 2025E            | 2024E                | 2025E | 23A / 24E | 24E / 25E             | 2024E     | 2025E                |
| Pearson                     | \$13.17                   | \$8,968       | \$10,107                        | 2.2x    | 2.1x             | 9.4x                 | 9.0x  | (1%)      | 5%                    | 23%       | 23%                  |
| Stride                      | 38.13                     | 2,085         | 3,013                           | 1.8x    | 1.8x             | 8.1x                 | 7.5x  | (12%)     | (1%)                  | 22%       | 24%                  |
| John Wiley & Sons           | 63.05                     | 2,749         | 2,785                           | 1.3x    | 1.2x             | 7.2x                 | 6.3x  | 8%        | 7%                    | 18%       | 20%                  |
| Tribal Group                | 0.56                      | 118           | 130                             | 1.2x    | 1.2x             | 7.2x                 | 7.1x  | (1%)      | 1%                    | 17%       | 17%                  |
|                             |                           |               | Mean                            | 1.6x    | 1.6x             | 8.0x                 | 7.4x  | (1%)      | 3%                    | 20%       | 21%                  |
|                             |                           | Education     | on Services Median              | 1.5x    | 1.5x             | 7.6x                 | 7.3x  | (1%)      | 3%                    | 20%       | 21%                  |
|                             |                           |               |                                 |         |                  |                      |       | -01       |                       |           |                      |