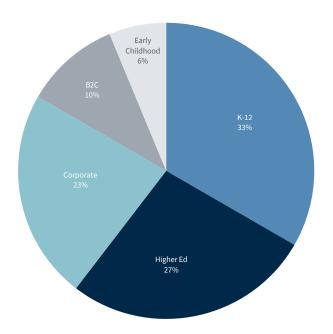

## Education Technology M&A & Capital Raising Activity

Q1 2024 U.S. Deals by Sector

Companies focused on the K-12 and Higher Ed markets comprised 60%+ of the transactions announced in Q1 2024

·

1. Source: Mergermarket; Selected Recent Strategic M&A Activity and Selected Recent Private Equity Activity from the period Jan 1st to Mar 29th 2024.