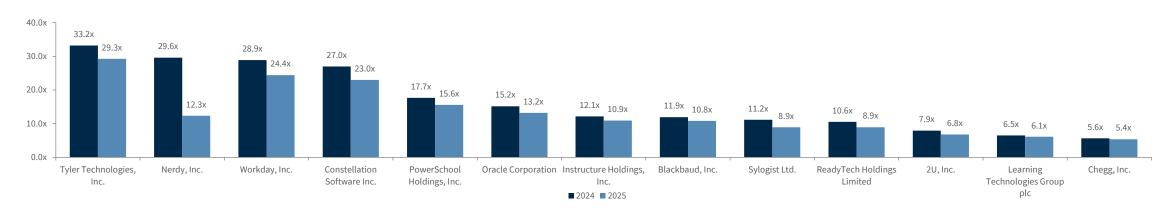

### Education Technology TEV / EBITDA<sup>(2)(3)</sup>

Source: CapIQ and Equity Research as of Mar 29th, 2024.

- 1. Revenue multiples <0.0x or >20.0x are considered Not Meaningful (NM).
- 2. EBITDA multiples <0.0x or >35.0x are considered Not Meaningful (NM).
- 3. Omits companies where multiples for FY2024 or FY2025 are either not available or not meaningful.

## Public Comparables

| $\bigcirc$ | parables | , |
|------------|----------|---|
|            | I        |   |
|            |          |   |

|                             | •                         |               |                                 | IEV     |                  |                      |       |           |                       |           |                      |
|-----------------------------|---------------------------|---------------|---------------------------------|---------|------------------|----------------------|-------|-----------|-----------------------|-----------|----------------------|
| Education Technology        |                           |               | _                               | Revenue | (2)              | EBITDA <sup>(3</sup> | )     | Revenue G | Growth <sup>(2)</sup> | EBITDA Ma | argin <sup>(3)</sup> |
| Company                     | Stock Price<br>03/28/2023 | Market<br>Cap | Enterprise Value <sup>(1)</sup> | 2024E   | 2025E            | 2024E                | 2025E | 23A / 24E | 24E/ 25E              | 2024E     | 2025E                |
| Oracle                      | \$125.61                  | \$350,373     | \$429,008                       | 8.3x    | 7.1x             | 15.2x                | 13.2x | 7%        | 9%                    | 51%       | 54%                  |
| Workday                     | 272.75                    | 72,027        | 67,498                          | 8.1x    | 7.0x             | 29.0x                | 24.4x | 14%       | 17%                   | 28%       | 28%                  |
| Constellation Software      | 2,734.04                  | 57,938        | 60,407                          | 9.1x    | 7.7x             | 27.0x                | 23.0x | 18%       | 19%                   | 28%       | 28%                  |
| Tyler Technologies          | 425.01                    | 18,207        | 18,728                          | 9.6x    | 8.1x             | 33.2x                | 29.3x | 8%        | 10%                   | 27%       | 28%                  |
| Duolingo                    | 220.58                    | 10,068        | 9,346                           | 12.8x   | 10.1x            | NM                   | NM    | 37%       | 27%                   | 23%       | 26%                  |
| Blackbaud                   | 21.29                     | 3,512         | 4,765                           | 6.0x    | 5.4x             | 17.7x                | 15.6x | 13%       | 11%                   | 34%       | 35%                  |
| PowerSchool Holdings        | 74.14                     | 3,883         | 4,672                           | 4.2x    | 3.7x             | 11.9x                | 10.8x | 7%        | 8%                    | 33%       | 34%                  |
| Instructure Holdings        | 21.38                     | 3,105         | 3,267                           | 4.9x    | 4.5x             | 12.1x                | 10.9x | 25%       | 10%                   | 41%       | 41%                  |
| Coursera                    | 14.02                     | 2,278         | 1,563                           | 2.1x    | 1.8x             | NM                   | 28.0x | 16%       | 15%                   | 4%        | 7%                   |
| Chegg                       | 48.93                     | 1,507         | 1,438                           | 6.5x    | 5.3x             | NM                   | 29.8x | 23%       | 21%                   | 15%       | 18%                  |
| Docebo                      | 7.57                      | 780           | 1,074                           | 1.5x    | 1.5x             | 5.6x                 | 5.4x  | (4%)      | 2%                    | 28%       | 29%                  |
| 2U                          | 1.08                      | 884           | 1,033                           | 1.5x    | 1.4x             | 6.8x                 | 6.4x  | (3%)      | 4%                    | 22%       | 23%                  |
| Learning Technologies Group | 0.39                      | 33            | 962                             | 1.2x    | 1.1x             | 7.9x                 | 6.8x  | (15%)     | 9%                    | 15%       | 16%                  |
| D2L                         | 8.19                      | 448           | 337                             | 1.9x    | 1.7x             | NM                   | 15.4x | 8%        | 12%                   | 3%        | 11%                  |
| ReadyTech Holdings          | 2.19                      | 260           | 281                             | 3.5x    | 3.1x             | 10.6x                | 8.9x  | 8%        | 11%                   | 33%       | 35%                  |
| Nerdy                       | 2.91                      | 316           | 278                             | 1.4x    | 1.0x             | 29.6x                | 12.3x | 23%       | 23%                   | 4%        | 8%                   |
| Sylogist                    | 6.41                      | 151           | 155                             | 3.1x    | 2.6x             | 11.2x                | 8.9x  | 8%        | 13%                   | 26%       | 29%                  |
|                             |                           |               | Mean                            | 5.2x    | 4.4x             | 17.2x                | 16.0x | 12%       | 13%                   | 24%       | 26%                  |
|                             |                           | Education T   | echnology Median                | 4.4x    | 4.1x             | 13.7x                | 13.2x | 13%       | 11%                   | 27%       | 28%                  |
|                             |                           |               | _                               |         | TEV              |                      |       |           |                       |           |                      |
| Education Services          |                           |               |                                 | Revenu  | e <sup>(2)</sup> | EBITDA <sup>(3</sup> | i)    | Revenue G | rowth <sup>(2)</sup>  | EBITDA Ma | ırgin <sup>(3)</sup> |
|                             | Stock Price               | Market        |                                 |         |                  |                      |       |           |                       |           |                      |
| Company                     | 12/29/2023                | Сар           | Enterprise Value <sup>(1)</sup> | 2024E   | 2025E            | 2024E                | 2025E | 23A / 24E | 24E / 25E             | 2024E     | 2025E                |
| Pearson                     | \$13.17                   | \$8,968       | \$10,107                        | 2.2x    | 2.1x             | 9.4x                 | 9.0x  | (1%)      | 5%                    | 23%       | 23%                  |
| Stride                      | 38.13                     | 2,085         | 3,013                           | 1.8x    | 1.8x             | 8.1x                 | 7.5x  | (12%)     | (1%)                  | 22%       | 24%                  |
| John Wiley & Sons           | 63.05                     | 2,749         | 2,785                           | 1.3x    | 1.2x             | 7.2x                 | 6.3x  | 8%        | 7%                    | 18%       | 20%                  |
| Tribal Group                | 0.56                      | 118           | 130                             | 1.2x    | 1.2x             | 7.2x                 | 7.1x  | (1%)      | 1%                    | 17%       | 17%                  |
|                             |                           |               | Mean                            | 1.6x    | 1.6x             | 8.0x                 | 7.4x  | (1%)      | 3%                    | 20%       | 21%                  |
|                             |                           | Education     | on Services Median              | 1.5x    | 1.5x             | 7.6x                 | 7.3x  | (1%)      | 3%                    | 20%       | 21%                  |
|                             |                           |               |                                 |         |                  |                      |       | -01       |                       |           |                      |