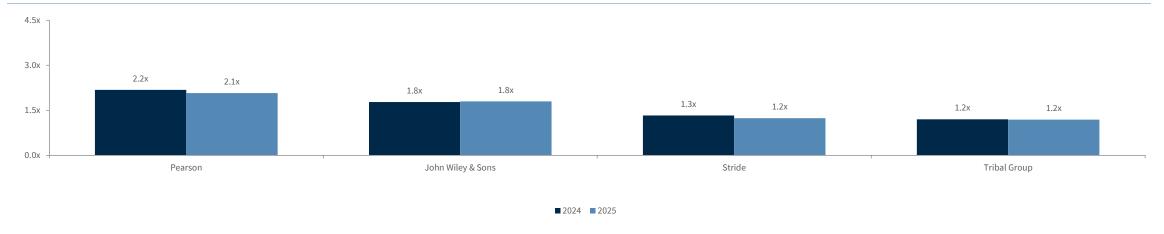

### Education Services TEV / Revenue<sup>(1)(3)</sup>

## Public Comparables

| $\bigcirc$ | parables | , |
|------------|----------|---|
|            | I        |   |
|            |          |   |

|                             | •                         |               |                                 | IEV     |                  |                      |       |           |                       |           |                      |
|-----------------------------|---------------------------|---------------|---------------------------------|---------|------------------|----------------------|-------|-----------|-----------------------|-----------|----------------------|
| Education Technology        |                           |               | _                               | Revenue | (2)              | EBITDA <sup>(3</sup> | )     | Revenue G | Growth <sup>(2)</sup> | EBITDA Ma | argin <sup>(3)</sup> |
| Company                     | Stock Price<br>03/28/2023 | Market<br>Cap | Enterprise Value <sup>(1)</sup> | 2024E   | 2025E            | 2024E                | 2025E | 23A / 24E | 24E/ 25E              | 2024E     | 2025E                |
| Oracle                      | \$125.61                  | \$350,373     | \$429,008                       | 8.3x    | 7.1x             | 15.2x                | 13.2x | 7%        | 9%                    | 51%       | 54%                  |
| Workday                     | 272.75                    | 72,027        | 67,498                          | 8.1x    | 7.0x             | 29.0x                | 24.4x | 14%       | 17%                   | 28%       | 28%                  |
| Constellation Software      | 2,734.04                  | 57,938        | 60,407                          | 9.1x    | 7.7x             | 27.0x                | 23.0x | 18%       | 19%                   | 28%       | 28%                  |
| Tyler Technologies          | 425.01                    | 18,207        | 18,728                          | 9.6x    | 8.1x             | 33.2x                | 29.3x | 8%        | 10%                   | 27%       | 28%                  |
| Duolingo                    | 220.58                    | 10,068        | 9,346                           | 12.8x   | 10.1x            | NM                   | NM    | 37%       | 27%                   | 23%       | 26%                  |
| Blackbaud                   | 21.29                     | 3,512         | 4,765                           | 6.0x    | 5.4x             | 17.7x                | 15.6x | 13%       | 11%                   | 34%       | 35%                  |
| PowerSchool Holdings        | 74.14                     | 3,883         | 4,672                           | 4.2x    | 3.7x             | 11.9x                | 10.8x | 7%        | 8%                    | 33%       | 34%                  |
| Instructure Holdings        | 21.38                     | 3,105         | 3,267                           | 4.9x    | 4.5x             | 12.1x                | 10.9x | 25%       | 10%                   | 41%       | 41%                  |
| Coursera                    | 14.02                     | 2,278         | 1,563                           | 2.1x    | 1.8x             | NM                   | 28.0x | 16%       | 15%                   | 4%        | 7%                   |
| Chegg                       | 48.93                     | 1,507         | 1,438                           | 6.5x    | 5.3x             | NM                   | 29.8x | 23%       | 21%                   | 15%       | 18%                  |
| Docebo                      | 7.57                      | 780           | 1,074                           | 1.5x    | 1.5x             | 5.6x                 | 5.4x  | (4%)      | 2%                    | 28%       | 29%                  |
| 2U                          | 1.08                      | 884           | 1,033                           | 1.5x    | 1.4x             | 6.8x                 | 6.4x  | (3%)      | 4%                    | 22%       | 23%                  |
| Learning Technologies Group | 0.39                      | 33            | 962                             | 1.2x    | 1.1x             | 7.9x                 | 6.8x  | (15%)     | 9%                    | 15%       | 16%                  |
| D2L                         | 8.19                      | 448           | 337                             | 1.9x    | 1.7x             | NM                   | 15.4x | 8%        | 12%                   | 3%        | 11%                  |
| ReadyTech Holdings          | 2.19                      | 260           | 281                             | 3.5x    | 3.1x             | 10.6x                | 8.9x  | 8%        | 11%                   | 33%       | 35%                  |
| Nerdy                       | 2.91                      | 316           | 278                             | 1.4x    | 1.0x             | 29.6x                | 12.3x | 23%       | 23%                   | 4%        | 8%                   |
| Sylogist                    | 6.41                      | 151           | 155                             | 3.1x    | 2.6x             | 11.2x                | 8.9x  | 8%        | 13%                   | 26%       | 29%                  |
|                             |                           |               | Mean                            | 5.2x    | 4.4x             | 17.2x                | 16.0x | 12%       | 13%                   | 24%       | 26%                  |
|                             |                           | Education T   | echnology Median                | 4.4x    | 4.1x             | 13.7x                | 13.2x | 13%       | 11%                   | 27%       | 28%                  |
|                             |                           |               | _                               |         | TEV              |                      |       |           |                       |           |                      |
| Education Services          |                           |               |                                 | Revenu  | e <sup>(2)</sup> | EBITDA <sup>(3</sup> | i)    | Revenue G | rowth <sup>(2)</sup>  | EBITDA Ma | ırgin <sup>(3)</sup> |
|                             | Stock Price               | Market        |                                 |         |                  |                      |       |           |                       |           |                      |
| Company                     | 12/29/2023                | Сар           | Enterprise Value <sup>(1)</sup> | 2024E   | 2025E            | 2024E                | 2025E | 23A / 24E | 24E / 25E             | 2024E     | 2025E                |
| Pearson                     | \$13.17                   | \$8,968       | \$10,107                        | 2.2x    | 2.1x             | 9.4x                 | 9.0x  | (1%)      | 5%                    | 23%       | 23%                  |
| Stride                      | 38.13                     | 2,085         | 3,013                           | 1.8x    | 1.8x             | 8.1x                 | 7.5x  | (12%)     | (1%)                  | 22%       | 24%                  |
| John Wiley & Sons           | 63.05                     | 2,749         | 2,785                           | 1.3x    | 1.2x             | 7.2x                 | 6.3x  | 8%        | 7%                    | 18%       | 20%                  |
| Tribal Group                | 0.56                      | 118           | 130                             | 1.2x    | 1.2x             | 7.2x                 | 7.1x  | (1%)      | 1%                    | 17%       | 17%                  |
|                             |                           |               | Mean                            | 1.6x    | 1.6x             | 8.0x                 | 7.4x  | (1%)      | 3%                    | 20%       | 21%                  |
|                             |                           | Education     | on Services Median              | 1.5x    | 1.5x             | 7.6x                 | 7.3x  | (1%)      | 3%                    | 20%       | 21%                  |
|                             |                           |               |                                 |         |                  |                      |       | -01       |                       |           |                      |